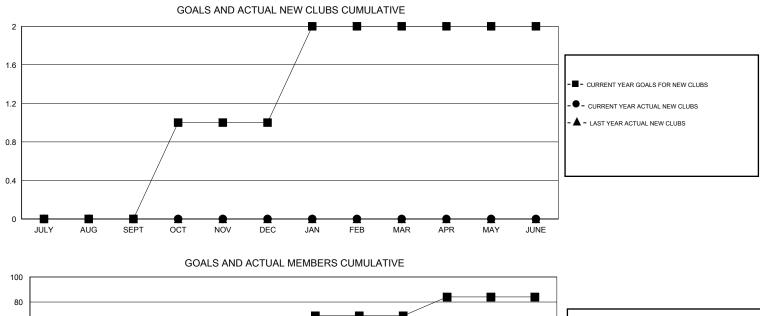

## GMT: ED LECIUS

 $\mathsf{GMT} \; \mathsf{CA} \; 1$ 

| Clubs         |                  |                  |                  | Members          |               |                    |                                     |                    |                  |  |
|---------------|------------------|------------------|------------------|------------------|---------------|--------------------|-------------------------------------|--------------------|------------------|--|
|               | RESUL            | TS FOR 2015-2016 | i                |                  |               | RESU               | RESULTS FOR 2015-2016               |                    |                  |  |
| QUARTER       | NEW CLUB<br>GOAL | NEW CLUBS        | DROPPED<br>CLUBS | NET<br>GAIN/LOSS | QUARTER       | NEW MEMBER<br>GOAL | CHARTER AND<br>NEW MEMBERS<br>ADDED | DROPPED<br>MEMBERS | NET<br>GAIN/LOSS |  |
| JULY/AUG/SEPT | 0                | 0                | 0                | 0                | JULY/AUG/SEPT | -35                | 22                                  | 43                 | -21              |  |
| OCT/NOV/DEC   | 1                | 0                | 0                | 0                | OCT/NOV/DEC   | 49                 | 10                                  | 27                 | -17              |  |
| JAN/FEB/MAR   | 1                | 0                | 0                | 0                | JAN/FEB/MAR   | 55                 | 0                                   | 0                  | 0                |  |
| APR/MAY/JUNE  | 0                | 0                | 0                | 0                | APR/MAY/JUNE  | 15                 | 0                                   | 0                  | 0                |  |