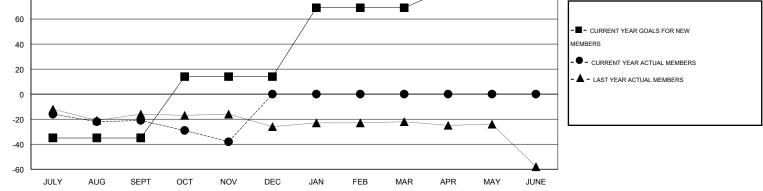

## GMT: ED LECIUS

 $\mathsf{GMT} \; \mathsf{CA} \; 1$ 

| Clubs         |                  |                  |                  | Members          |               |                    |                                     |                    |                  |  |
|---------------|------------------|------------------|------------------|------------------|---------------|--------------------|-------------------------------------|--------------------|------------------|--|
|               | RESUL            | TS FOR 2015-2016 | i                |                  |               | RESU               | RESULTS FOR 2015-2016               |                    |                  |  |
| QUARTER       | NEW CLUB<br>GOAL | NEW CLUBS        | DROPPED<br>CLUBS | NET<br>GAIN/LOSS | QUARTER       | NEW MEMBER<br>GOAL | CHARTER AND<br>NEW MEMBERS<br>ADDED | DROPPED<br>MEMBERS | NET<br>GAIN/LOSS |  |
| JULY/AUG/SEPT | 0                | 0                | 0                | 0                | JULY/AUG/SEPT | -35                | 22                                  | 43                 | -21              |  |
| OCT/NOV/DEC   | 1                | 0                | 0                | 0                | OCT/NOV/DEC   | 49                 | 10                                  | 27                 | -17              |  |
| JAN/FEB/MAR   | 1                | 0                | 0                | 0                | JAN/FEB/MAR   | 55                 | 0                                   | 0                  | 0                |  |
| APR/MAY/JUNE  | 0                | 0                | 0                | 0                | APR/MAY/JUNE  | 15                 | 0                                   | 0                  | 0                |  |